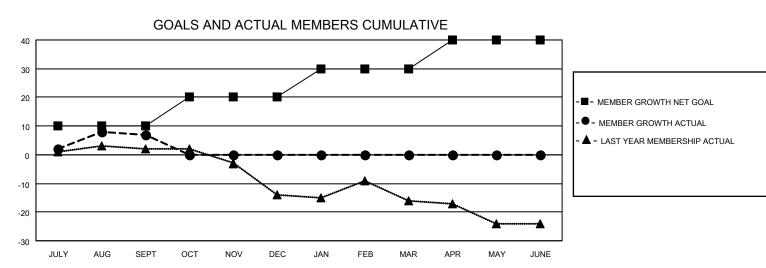

## MONTHLY MEMBERSHIP PROGRESS REPORT

LOCATION IOWA District 9 MC Results as of: 9/30/2022

| Clubs RESULTS FOR 2022-2023 |   |   |   | Members  RESULTS FOR 2022-2023 |    |    |   |
|-----------------------------|---|---|---|--------------------------------|----|----|---|
|                             |   |   |   |                                |    |    |   |
| JULY/AUG/SEPT               | 0 | 0 | 0 | JULY/AUG/SEPT                  | 10 | 17 | 9 |
| OCT/NOV/DEC                 | 0 | 0 | 0 | OCT/NOV/DEC                    | 10 | 0  | 0 |
| JAN/FEB/MAR                 | 1 | 0 | 0 | JAN/FEB/MAR                    | 10 | 0  | 0 |
| APR/MAY/JUNE                | 0 | 0 | 0 | APR/MAY/JUNE                   | 10 | 0  | 0 |